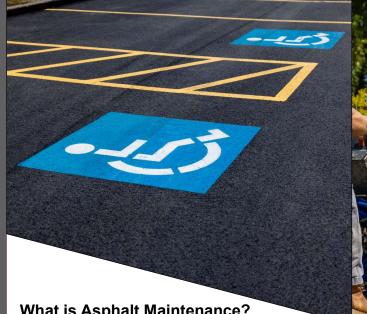

## 03. Safety:

Well-marked lines and ADA compliant markings enhance safety for drivers and pedestrians. Investing in professional line striping services creates clear navigation paths, reducing accidents and improving accessibility. Proper markings ensure regulatory compliance and promote an organized environment, fostering a safer community.

#### **Line Striping and ADA Markings:**

Professional line striping improves traffic flow and safety, while ADA compliant markings ensure accessibility for everyone. Our team ensures clear, durable installations.

#### What is Asphalt Maintenance?

Asphalt services encompass essential maintenance activities such as line striping, ADA markings, pothole repair, crack sealing, and seal coating to ensure the integrity and functionality of paved surfaces.