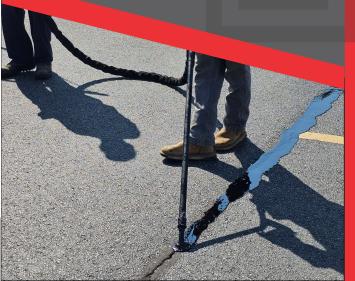

#### 08. Water Infiltration Prevention:

Sealing cracks and repairing potholes is crucial for preventing water infiltration, which can cause significant damage to asphalt. Water that seeps through cracks can weaken the underlying structure, leading to more serious issues such as erosion or even complete failure of the surface. By addressing these vulnerabilities promptly, you can protect your investment and ensure the longevity of your pavement.

#### **Crack Sealing:**

All paved surfaces require regular maintenance for potholes. Our infrared technology provides seamless, durable repairs that enhance safety and functionality.